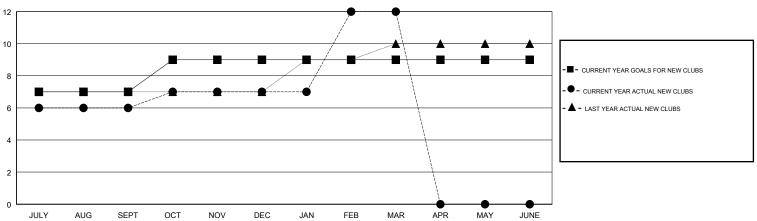

# **LOCATION INDIA**

**GMT CA** 

| Clubs                 |               |           |               | Members               |                           |                         |                                              |
|-----------------------|---------------|-----------|---------------|-----------------------|---------------------------|-------------------------|----------------------------------------------|
| RESULTS FOR 2018-2019 |               |           |               | RESULTS FOR 2018-2019 |                           |                         |                                              |
| QUARTER               | NEW CLUB GOAL | NEW CLUBS | DROPPED CLUBS | QUARTER               | MEMBER GROWTH NET<br>GOAL | MEMBER GROWTH<br>ACTUAL | DROPPED MEMBERS ACTUAL (including transfers) |
| JULY/AUG/SEPT         | 7             | 6         | 1             | JULY/AUG/SEPT         | 190                       | 186                     | 150                                          |
| OCT/NOV/DEC           | 2             | 1         | 9             | OCT/NOV/DEC           | 70                        | 304                     | 505                                          |
| JAN/FEB/MAR           | 0             | 5         | 0             | JAN/FEB/MAR           | 30                        | 117                     | 6                                            |
| APR/MAY/JUNE          | 0             | 0         | 0             | APR/MAY/JUNE          | -82                       | 0                       | 0                                            |