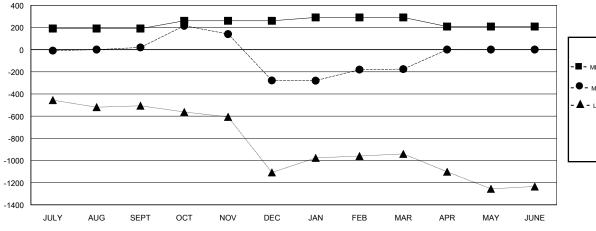

## GOALS AND ACTUAL MEMBERS CUMULATIVE

| -■- MEMBER GROWTH NET GOAL        |  |
|-----------------------------------|--|
| - ● - MEMBER GROWTH ACTUAL        |  |
| - ▲ - LAST YEAR MEMBERSHIP ACTUAL |  |
|                                   |  |
|                                   |  |